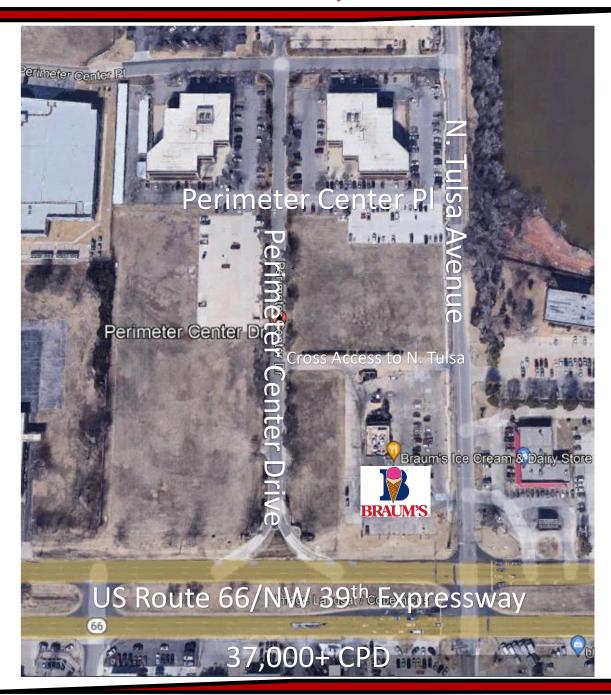

### **Cross Access with Adjacent Businesses**

Randy **Vaillancourt**Managing Broker
405-210-6772 (mobile randy@avenuecre.com

#### **Property Information:**

- 2 Acres of Land (MOL)
- 291' Fronting NW 39th Expressway/US Route 66
- > 37,000+ Cars Per Day NW 39th Expressway
- Zoned C-3
- Utilities On-Site
- Existing Entry Drive with Thru Traffic to N. Tulsa Avenue
- > \$21.00 PSF; Delivered As-Is