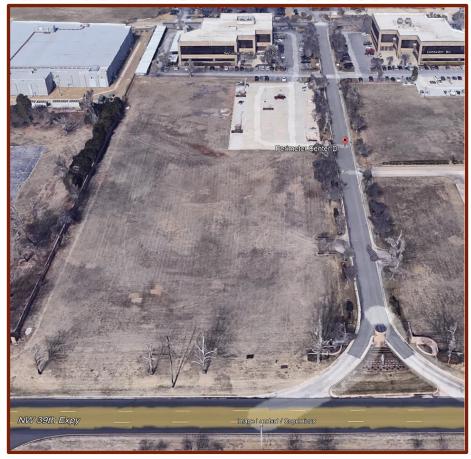

### **Premium Commercial Pad Site**

**High Traffic Counts** 

Unobstructed Sight Lines

**Excellent Demographics** 

**Superior Access** 

Primary Retail and Commercial Corridor

Randy **Vaillancourt**Managing Broker
405-210-6772 (mobile randy@avenuecre.com

#### **Property Information:**

- 2 Acres of Land (MOL)
- 291' Fronting NW 39th Expressway/US Route 66
- > 37,000+ Cars Per Day NW 39th Expressway
- Zoned C-3
- Utilities On-Site
- Existing Entry Drive with Thru Traffic to N. Tulsa Avenue
- > \$21.00 PSF; Delivered As-Is