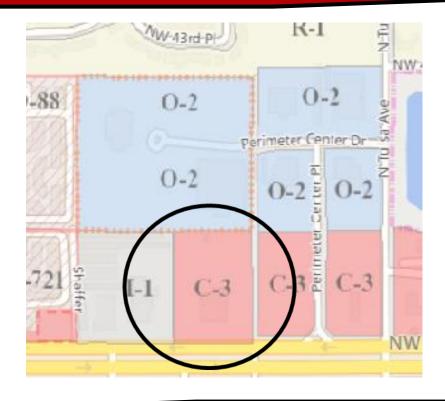

### **Public Zoning Information**

Zoned C-3

GISID: 281032

City of Oklahoma City

For more information:

Code of Ordinances | Oklahoma City, OK | Municode Library

Randy **Vaillancourt**Managing Broker
405-210-6772 (mobile randy@avenuecre.com